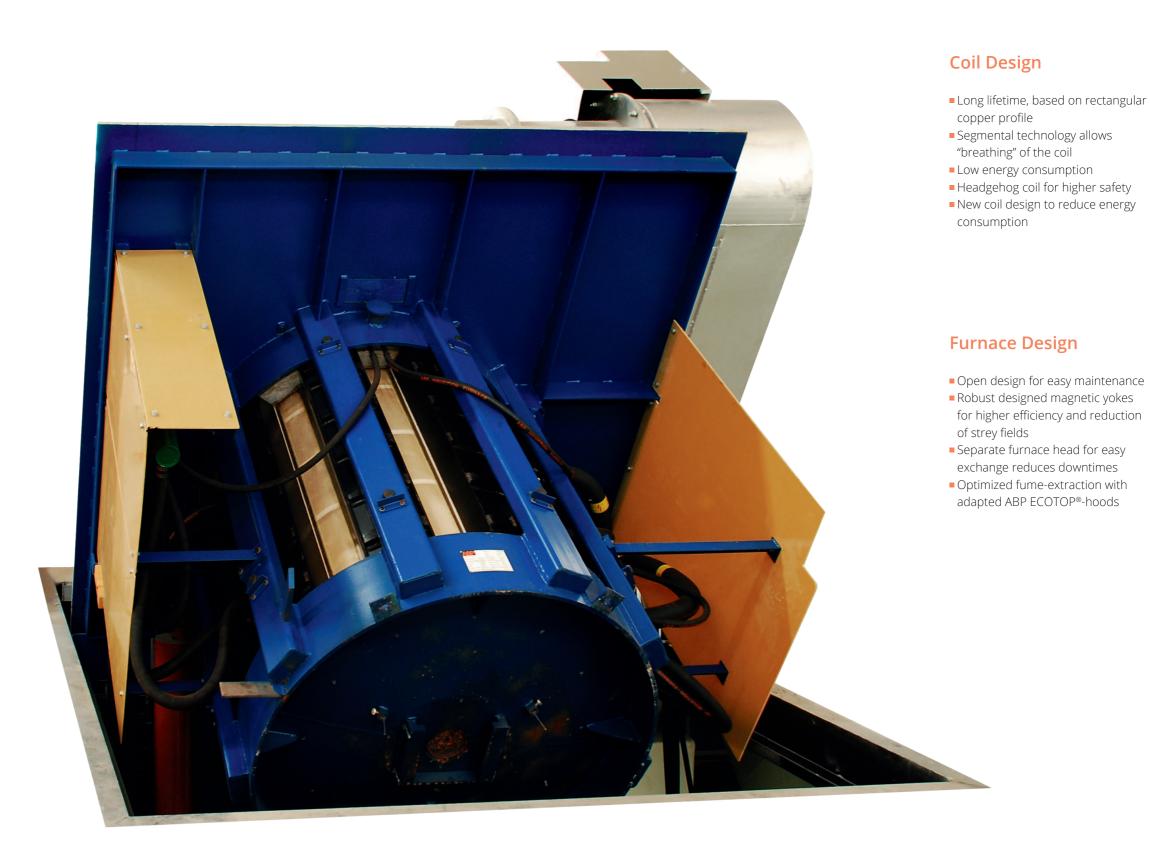

### **Enhanced safety**

- Improved ground-fault detection system
- Automatic test of bath-grounding
- Automatic reactivation of detection system after manual deactivation
- Automatic self-test
- Furnace coil designed as headgehog-coil to avoid breakthroughs

### Efficient power supply with modern IGBT technology

- Compact design based on modular structure
- High efficiency
- Cooling with plant water possible
- Improved availability through short service times during a breakdown
- Power factor  $\cos \varphi > 0.95$