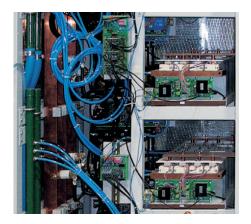

- Automatic reactivation of detection system after manual deactivation
- Automatic self-test
- Furnace coil designed as headgehog-coil to avoid breakthroughs



2 | Type FS | Type FS

### Meltprocessor PRODAPT® - Advanced

- PLC-based solution
- Calculation of energy request according to the furnace content
- Control of energy supply for melting and holding operation, as well as for cold-start and sintering
- Monitoring and visualization of operation data and conditions
- System monitoring and alarm function
- Reporting function

### Efficient power supply with modern IGBT technology

- Compact design based on modular structure
- High efficiency
- Cooling with plant water possible
- Improved availability through short service times during a breakdown
- Power factor  $\cos \varphi > 0.95$



IGBT Converter

### 2 furnaces, 1 converter – TWIN-POWER® principle

- Converter power freely distributable between both furnaces
- Melting in one furnace and simultaneously sintering or holding in the other possible
- Improved usage of the converter
- Lower maintenance costs
- Lower investment costs compared to separated power supplied



TWIN-POWER® principle

## Type FS

### Advantages at a glance

- For ferrous and non-ferrous metals
- High reliability and availability
- Low energy consumption
- High operational safety

- Maintenance friendly design
- Low life cycle costs
- energy supply in modern IGBT as well as in approved SCR design



### Your Contacts

### **GERMANY**

ABP Induction Systems GmbH Kanalstrasse 25 44147 Dortmund Phone: +49 (0) 231 - 997 - 0

Fax: +49 (0) 231 - 997