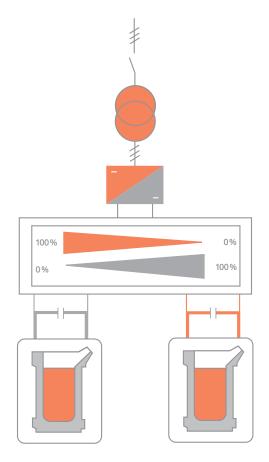

### 2 furnaces, 1 converter – TWIN-POWER® principle

- Converter power freely distributable between both furnaces
- Melting in one furnace and simultaneously sintering or holding in the other possible
- Improved usage of the converter
- Lower maintenance costs
- Lower investment costs compared to separated power supplied

TWIN-POWER® principle